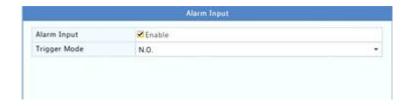

#### **Alarm Input**

- 1. Click Alarm > Input/Output > Alarm Input.
- 2. Click for the desired camera. In the **Alarm Input** window, select **Enable** to enable alarm input.
- 3. Select the normally open (N.O.) or normally closed (N.C.) trigger mode, and then click **OK**.