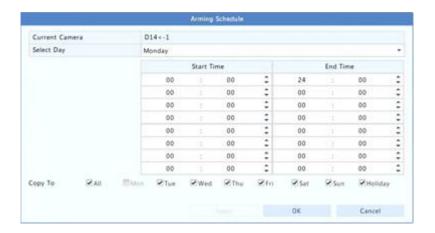

- 4. Click under Trigger Actions and then set action(s) to trigger. For more details, refer
- to Alarm-triggered Action Index.

5. Click under **Arming Schedule** and then set the time when actions will be triggered.

Note: The default schedule is 24×7. You may change it as needed and set up to eight different periods for each day. Time periods cannot overlap.

Note: To apply the same arming schedule to other days, select the intended days right to Copy To.