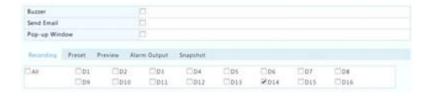

- 4. Click under Trigger Actions and then set action(s) to trigger. For more details, refer
- to Alarm-triggered Action Index.

5. Click under **Arming Schedule** and then set the time when actions will be triggered.

Note: To apply the same settings to other cameras, click Copy, select cameras, and then click OK.