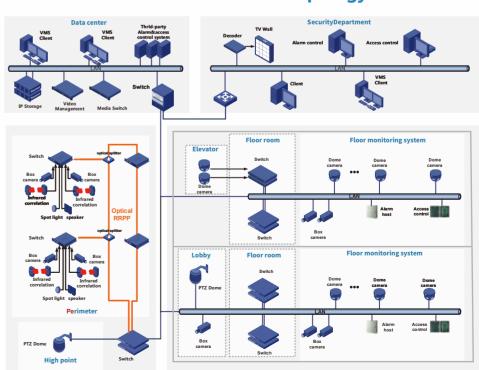

# Solution Network Topology City Video Surveillance Network Remote application Street Police station

**City Video Surveillance** 