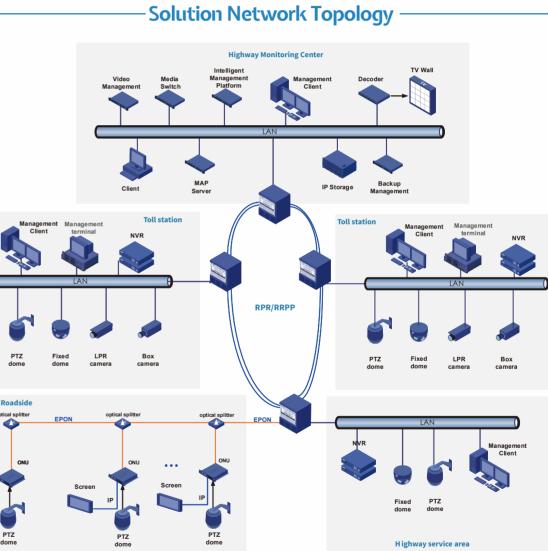

### Solution Network Topology

# **≫Highway Solution Highlights**

- Multifunctional IPC is suitable for different scenarios in highway
- Management efficiency is improved by cutting-edge technologies

- Reliable, efficient, cost-effective storage
- Easy to expand and maintain