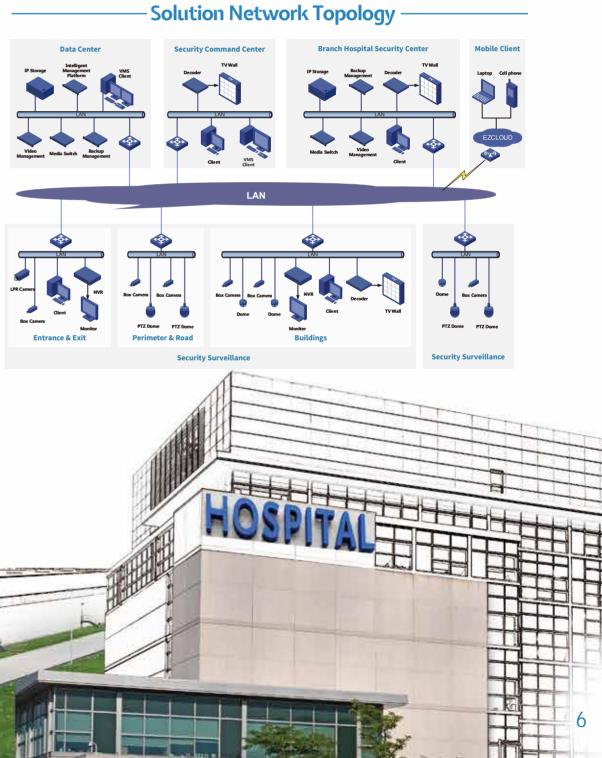

# >> Hospital **Solution Highlights**

- Entry & Exit Management System
- Comprehensive security integration