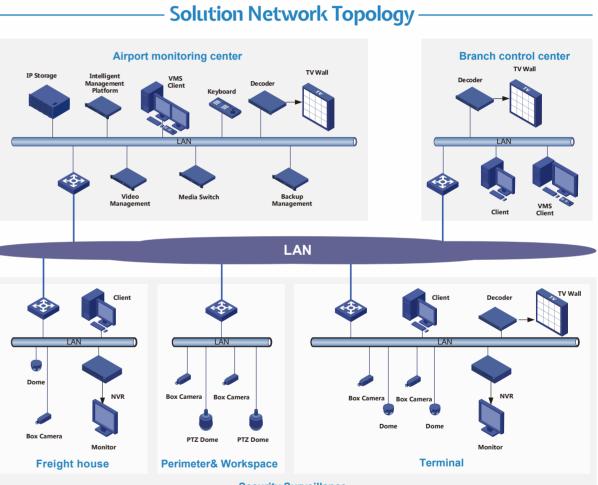

# >>Airport

### **Solution Highlights**

- 24/7 HD surveillance for terminal, freight house, perimeter and workspace
- The perfect appearance design of camera helps it to blend seamlessly into environment

- Reliable, efficient, cost-effective storage
- Abundant system operation and maintenance management