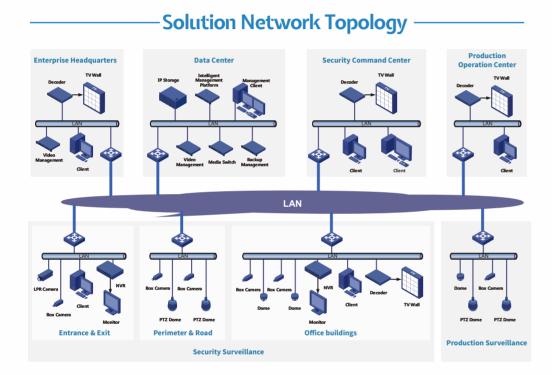

## **>>Enterprise Solution Highlights**

- Entry & Exit Management System
- Smart Management System
- Video surveillance and Alarm System