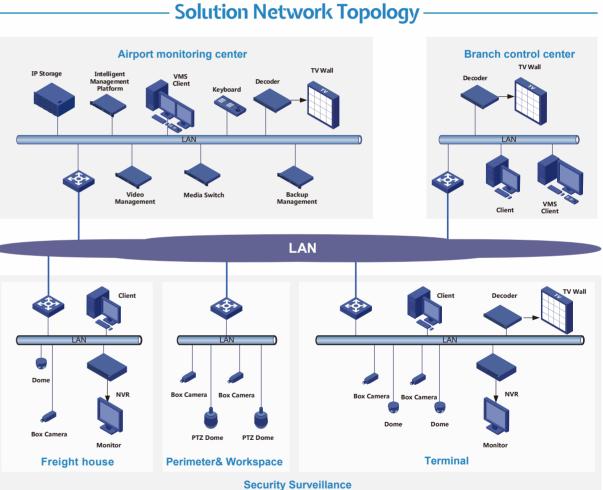

# >>Airport

### **Solution Highlights**

- 24/7 HD surveillance for terminal, freight house, perimeter and workspace
- The perfect appearance design of camera helps it to blend seamlessly into environment

- Reliable, efficient, cost-effective storage
- Abundant system operation and maintenance management