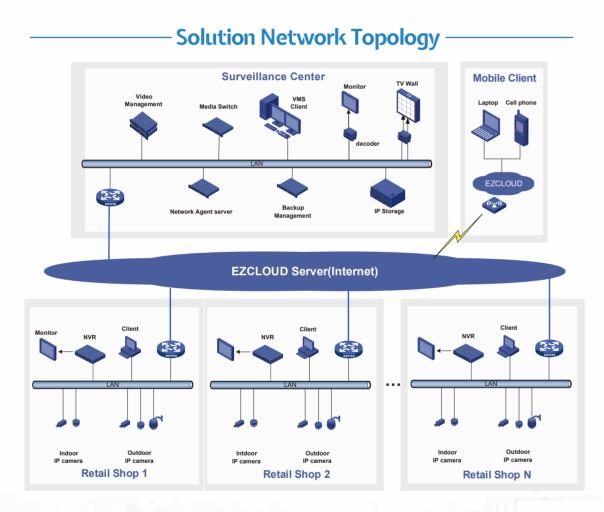

### Solution Network Topology

• Providing no blind spot video for all scenes to reduce the cost of manual work and promote security level

• Cooperative business for commercial strategy

## ⇒Retail **Solution Highlights**

- IPC and PoE NVR make a convenient solution for single site
- EZCloud provides quick and easy multiple sites connection from Internet
- VMS supports extended multiple sites management
- Support central backup storage solution