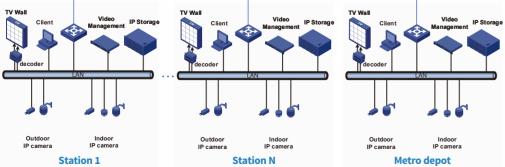

# >>Metro Line

## **Solution Highlights**

- NGN architecture
- High-end IP storage for video recording reliability Intelligent analysis application
- Comprehensive security integration

### Solution Network Topology