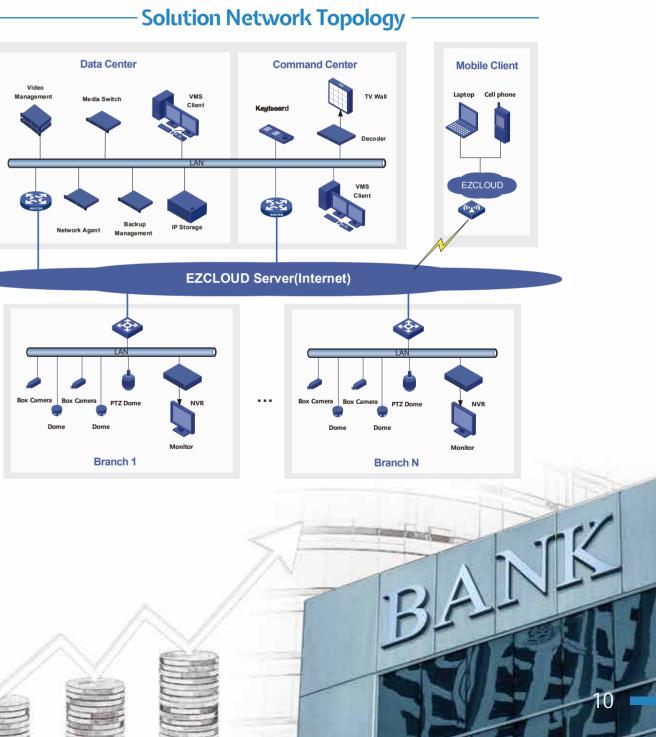

# Banking & Finance **Solution Highlights**

- 24/7 no-blind HD video surveillance
- Technical methods for ensuring cyber security

- Optimized P2P EZCloud makes interconnection easier on internet
- Unified management platform with abundant software features