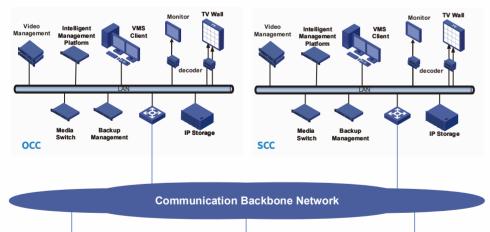

# >>Metro Line

## **Solution Highlights**

- NGN architecture
- High-end IP storage for video recording reliability Intelligent analysis application
- Comprehensive security integration

### Solution Network Topology