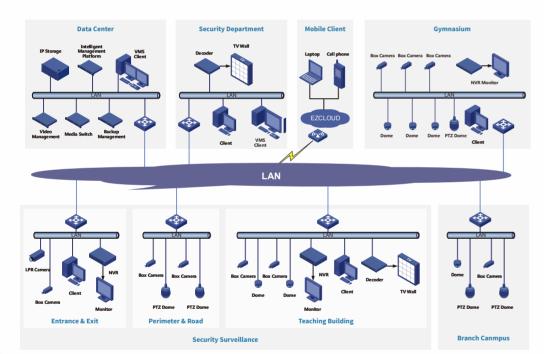

# >> Campus

### **Solution Highlights**

• Entry & Exit Management System

10U

UU.

thi

- Crossing line and intrusion detection for outdoor park
- Remote monitoring is flexible for users to master the real-time dynamics of campus
- Central control and management with video wall