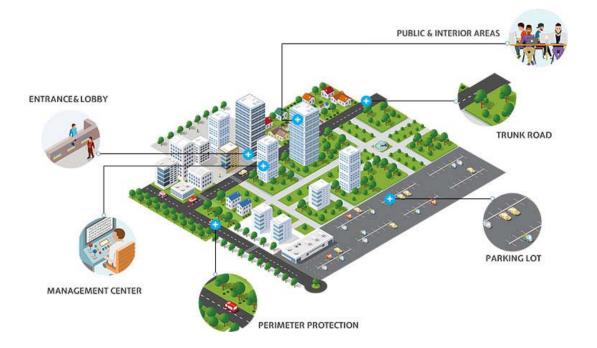

## Surveillance Solutions for Enterprise

## Enterprise





With the rising of IoT, there are many possibilities and options to traditional enterprise management. It enables the measures of enterprise management to be more flexible, comprehensive and efficient that enterprise park would not be restricted by geographical location.

Starlink has been dedicated to the surveillance industry for years, accumulated experience and knowledge on varied enterprise scenes, and presented comprehensive, flexible, efficient and affordable enterprise surveillance solutions which can be applied to all kinds of enterprise-related surveillance scenes. In terms of special applications, Starlink can also provide solutions to support.









Parking Lot

Perimeter Protection

Management Center

## Solution Networking



Ethernet Cable ----

Video Cable

Case Reference



BMW Menlyn Auto, South Africa

Serbia Factory Bekament