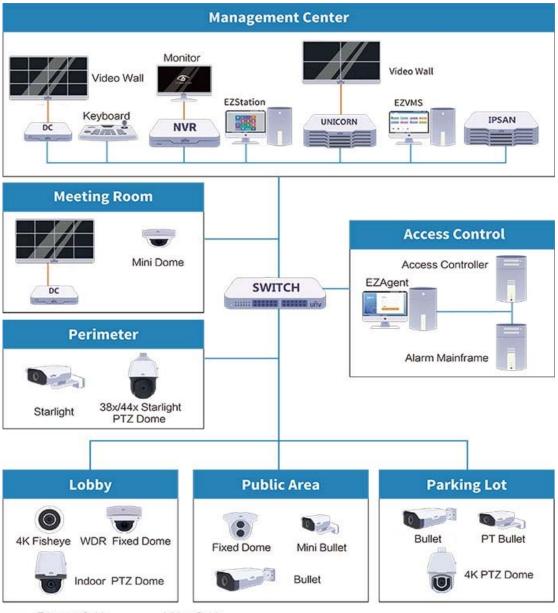

## Solution Networking

Ethernet Cable ----

Video Cable

Case Reference

BMW Menlyn Auto, South Africa

Serbia Factory Bekament